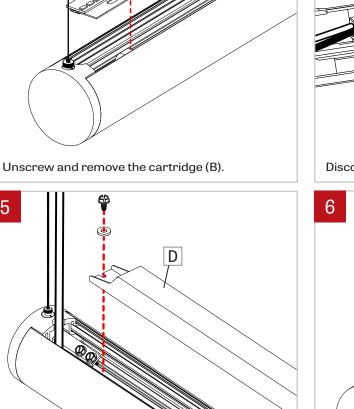

FILE NAME:REVO-DRIVER-REPLACEMENT-INST

Screw the cartridge (B) back in place.

Unscrew the driver (D) from the fixture. Replace the

driver (D) and make electrical connections.

Intertek