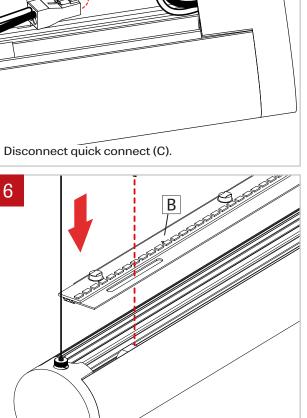

3

С

NOTE: Wire dimming conductors as Class 1

В

Disconnect the DC LED wires and the AC wires from the driver (D).

www.lumenwerx.com (T) 514-225-4304 (F) 514-931-4862 © All rights are reserved to LumenWerx ULC.