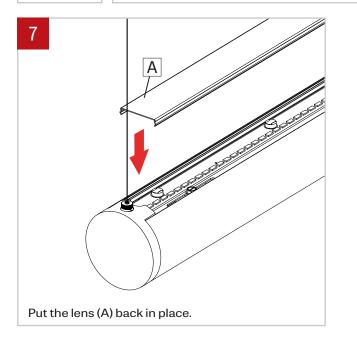

FILE NAME:REVO-DRIVER-REPLACEMENT-INST

Screw the cartridge (B) back in place.

Unscrew the driver (D) from the fixture. Replace the

driver (D) and make electrical connections.

Intertek